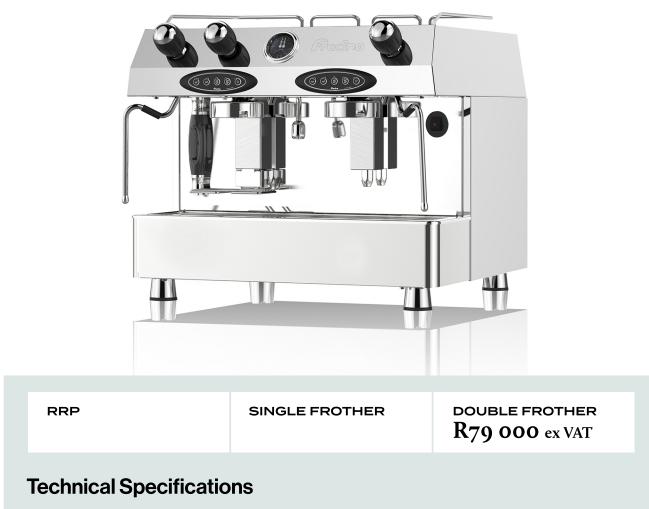

## Contempo

Affordable luxury.

| Model | Groups | Cups Per Hour | Height | Width | Depth | Weight | <b>Boiler Capacity</b> | Electric Rating |
|-------|--------|---------------|--------|-------|-------|--------|------------------------|-----------------|
| CON2E | 2      | 200/400       | 575mm  | 580mm | 500mm | 55kg   | 14L                    | 4kw/20Amp       |

## **Key Features**

- Top quality copper boiler heated by multiple looped element.
- Pressure controlled by a triple contact pressure switch.
- Automatic water level system with a probe, electronic control unit and solenoid valve.
- The pressure of water and steam is separately controlled by brass safety valves.
- Hot water and steam are released by rotating the valve handles on the solid brass valves.
- Brass bodied group with stainless shower plate, solenoid valve and high pressure pump.
- Thermosyphonic circulation ensures the group is kept constantly hot for perfect coffee making with temperature control on each group.