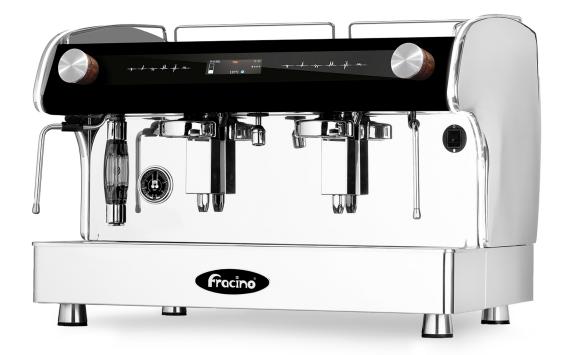

## **Fracino**

## Romano

**Elegance and Quality.** 

RRP SINGLE FROTHER DOUBLE FROTHER RI19 950 ex VAT

## **Technical Specifications**

Model Groups **Cups Per Hour** Height Width Weight **Boiler Capacity Electric Rating** Depth FR2E-R 240/400 565mm 800mm 550mm 14L 4kw/20Amp

## **Key Features**

- Top quality copper boiler heated by multiple looped element.
- Pressure controlled by a triple contact pressure switch.
- The pressure of water and steam is separately controlled by brass safety valves.
- Groups have a clearance of 120mm to allow for 12oz takeaway cups and 8oz latte glasses.
- Chrome-plated Brass group with stainless steel shower plate, whilst thermosyphonic circulation
  ensures the group is kept constantly hot for perfect coffee making, with manual temperature control
  possible for each group.
- Easy clean stainless steel steam tubes.
- Automatic group cleaning cycle programme.